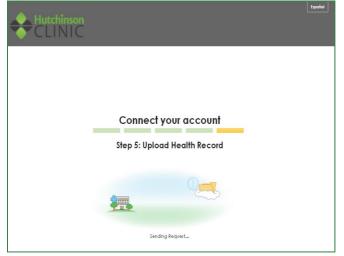

## Registration and Connection is Now Complete Your health records will now begin to upload.