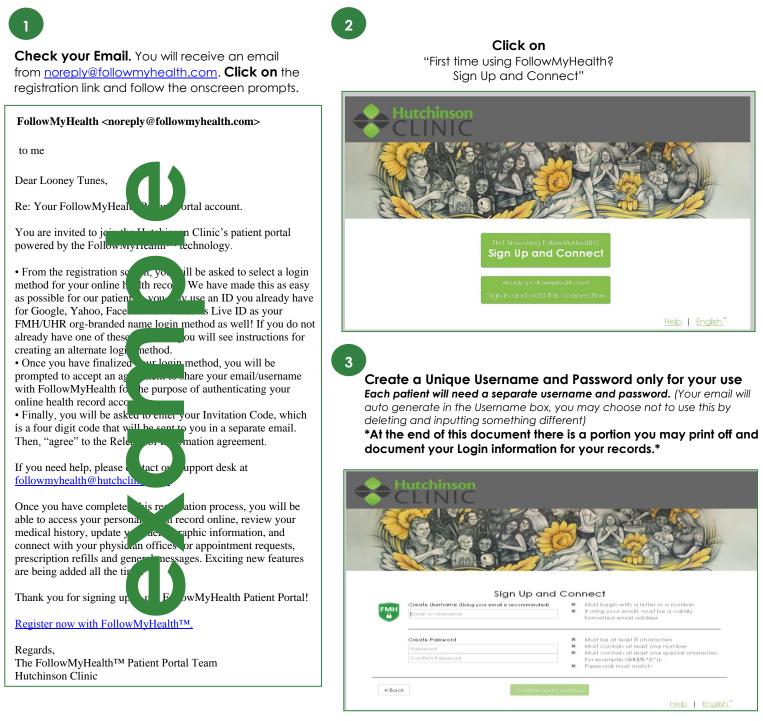

## Portal Registration Instructions

Welcome to the all-in-one personal health record and patient portal that lets you access your medical information in a secure online environment **24 hours a day**, **7 days a week** from any computer, laptop, tablet, or smartphone!

Just follow these simple steps to get connected today!

**Get Connected.** Follow the on-screen prompts to complete your connection. These screens include accepting our Terms of Service, entering your Invite Code (this will be sent to you separately in an email from a hutchclinic.com address), and accepting the Release of Information.

| Click "Next"                                                                                                                                                                                                                                                                                                      | Click "I Accept"                                                                                                                                                                                                                                                                                                                                                                                                                                                                                                                                                                                                                                                                                       |
|-------------------------------------------------------------------------------------------------------------------------------------------------------------------------------------------------------------------------------------------------------------------------------------------------------------------|--------------------------------------------------------------------------------------------------------------------------------------------------------------------------------------------------------------------------------------------------------------------------------------------------------------------------------------------------------------------------------------------------------------------------------------------------------------------------------------------------------------------------------------------------------------------------------------------------------------------------------------------------------------------------------------------------------|
| Hutchinson<br>CLINIC                                                                                                                                                                                                                                                                                              | Hutchinson                                                                                                                                                                                                                                                                                                                                                                                                                                                                                                                                                                                                                                                                                             |
| Connect your account<br>Step 1: Welcome                                                                                                                                                                                                                                                                           | Connect your account Step 2: Accept Terms of Service Tease review the terms of service before TealewMyHealth Universal Health Record Terms of Use Welcome to the FollowMyHealth Universal Health Record at use of this web site, as well as the FollowMyHealth Universal Health Record at at                                                                                                                                                                                                                                                                                                                                                                                                           |
| Welcome Looney,<br>These screens will take you through the 5-step process of connecting your Universal Health<br>Record to Hutchinson Clinic, Please allow sufficient time to complete this process from start to<br>finish. If your session is interrupted, you will be asked to start again from the beginning. | related products and services (collectively, the 'Service'), are subject to the following terms and conditions of two (there' Terms of Use'). Fluxae<br>read dates Terms of Use carefully before accessing or using any part of the Service. By accessing or using the Service, you agree that you have<br>read, understand, and agree to be bound by there Terms of Use, as amended from time to time, and agree to be bound by<br>FollowACM-tell <u>hypersec</u> Philes which is hereby incorporated into these Terms of Use. If you do not with to agree to these Terms of Use<br>and/or the FollowACM-tell hypersec Philes which is hereby incorporated into these Terms of Use.<br>I. Definitions |
| Flease click "Next" to continue.                                                                                                                                                                                                                                                                                  | (a) Aggregate Data. Aggregate Data is PER. Data that: (1) has names and other identifiers removed or altered and (2) is grouped so it is     by clicking on 1.Accept' below you are agreeing to the Terms of Service above and the <u>Phrace Policy</u> .     I Desline                                                                                                                                                                                                                                                                                                                                                                                                                                |

Enter "Invite Code" and Click "Next"

| Hutchinson                                                                                                                                                                                                                                                                                                                                                                                                                                                                                                                                                              | Español |
|-------------------------------------------------------------------------------------------------------------------------------------------------------------------------------------------------------------------------------------------------------------------------------------------------------------------------------------------------------------------------------------------------------------------------------------------------------------------------------------------------------------------------------------------------------------------------|---------|
|                                                                                                                                                                                                                                                                                                                                                                                                                                                                                                                                                                         |         |
|                                                                                                                                                                                                                                                                                                                                                                                                                                                                                                                                                                         |         |
| Connect your account                                                                                                                                                                                                                                                                                                                                                                                                                                                                                                                                                    |         |
| Step 3: Enter Invite Code                                                                                                                                                                                                                                                                                                                                                                                                                                                                                                                                               |         |
| The invite code is a secret between the patient and the healthcars provider with whom you are connecting. If you<br>were not given a code directly from your provider, it will mad likely be either the last four dight of your social<br>security number area of birth lywy. Hearmber, if you are stilling up a pow account for a child or dependent<br>adult, the code applies to that patient and will be the last four dight of higher social records number or year of<br>birth (unkers you were given a specific multic code form the provider for that patient). |         |
| For more information, please refer to the invitation email you received from noreply@followmyhealth.com or<br>contact your provider.                                                                                                                                                                                                                                                                                                                                                                                                                                    |         |
| Next                                                                                                                                                                                                                                                                                                                                                                                                                                                                                                                                                                    |         |

## Click "I Accept"

| Hutchinson<br>CLINIC                                                                                                                                                                                                                                                                                                                                                                                                                                                                                                                   | Español |
|----------------------------------------------------------------------------------------------------------------------------------------------------------------------------------------------------------------------------------------------------------------------------------------------------------------------------------------------------------------------------------------------------------------------------------------------------------------------------------------------------------------------------------------|---------|
|                                                                                                                                                                                                                                                                                                                                                                                                                                                                                                                                        |         |
|                                                                                                                                                                                                                                                                                                                                                                                                                                                                                                                                        |         |
| Connect your account                                                                                                                                                                                                                                                                                                                                                                                                                                                                                                                   |         |
| Step 4: Release of Information                                                                                                                                                                                                                                                                                                                                                                                                                                                                                                         |         |
| Please review this Release of Information and click "I Accept" or "I Decline" below.                                                                                                                                                                                                                                                                                                                                                                                                                                                   | Print   |
| FollowWyHealth Authorization Release of Information                                                                                                                                                                                                                                                                                                                                                                                                                                                                                    |         |
| Acinoitzation Release of Information                                                                                                                                                                                                                                                                                                                                                                                                                                                                                                   |         |
| First Name: Looney                                                                                                                                                                                                                                                                                                                                                                                                                                                                                                                     |         |
| Middle initial: Last Name: Tunes                                                                                                                                                                                                                                                                                                                                                                                                                                                                                                       |         |
| I, Tunes, Looney authorze Hutchinson Clinic to release any and all healthcare information about me to my FollowihyHealth<br>personal health record for my own uses and purposes. Lacknowledge that such healthcare information may include the following:<br>xrays, clinical diagnosis, histories of present illenses, immurizations, allergies, prescription dug information, aboutory results,<br>diagnosis creating and testing, clinical procedures, medical research, clinical (hab, billing, account), and insumers information. |         |
| I Accept I Decline                                                                                                                                                                                                                                                                                                                                                                                                                                                                                                                     |         |